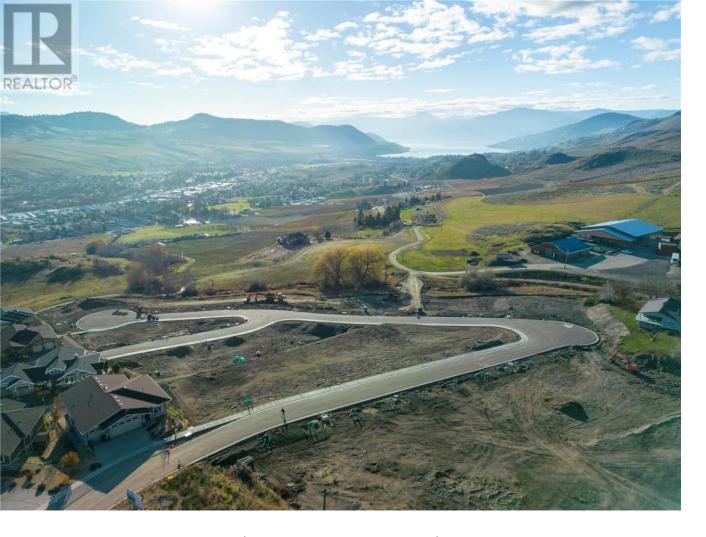

## 3398 Davison Road 18 Vernon British Columbia

\$399,900

Turtle Mountain provides incredible Okanagan Lake and valley views. Live within the amazing nature Vernon has to offer while being only steps away from local amenities and the city's core. Enjoy also the Grey Canal hiking trail and mesmerizing Bella Vista views, world famous beaches, award winning wineries and spectacular golf courses. They are only minutes away! Tassie Creek Estate has been created to help celebrate all that this region has to offer. A stunning 5 acre park with all its beauty compliments the estate's area and outdoor living. Build your dream home the way you want with the builder you desire. Choose a customized layout, and take 20 months to build. The possibilities of this property are endless. (id:6769)