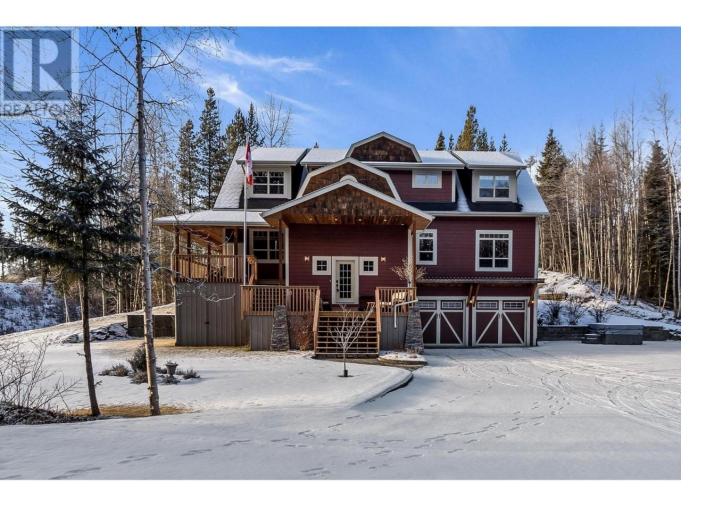

## 1805 SHARELENE Drive Prince George British Columbia

\$1,195,000

\* PREC - Personal Real Estate Corporation. Here is this beautiful 4500 sq ft home in Miworth sitting on 4 manicured acres. The main floor features 10' ceilings, a 25' vaulted foyer, gorgeous hardwood & tile throughout, oversized windows, a gourmet kitchen, large family room, an office & a 2 pc bath. Upstairs has 3 beds (primary has a 5 pc ensuite & a large WI closet that is connected to the laundry room). The bsmt has 10 ft ceilings, 1 bed, 4 pc bath, rec room & it leads to a heated dbl garage. The furnace is 2 yrs old, there is HW on demand, underground sprinklers & it is on its own well. The site prep has been done for a shop to be built & it can have its own well as there are 3 on the property (as per seller). Lot size msmts taken from Tax Ass, all msmts are approx. & all info to be verified by buyer if deemed important. (id:6769)