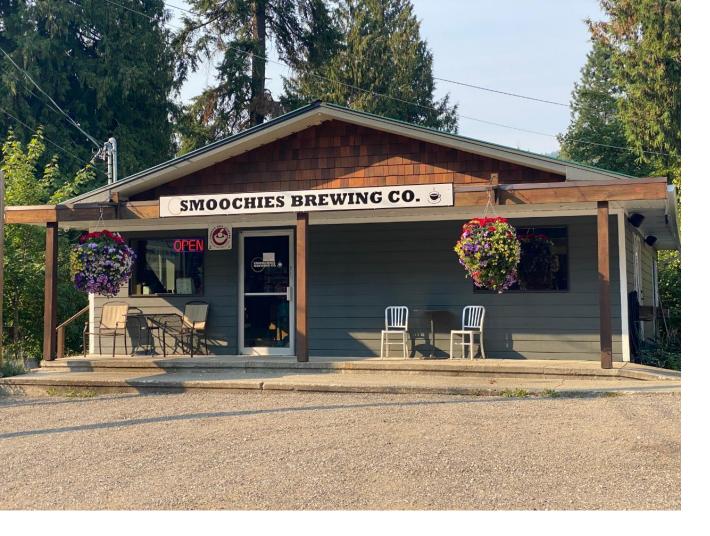

## 1885 BAKERY FRONTAGE ROAD Christina Lake British Columbia

\$800,000

LIVE THE DREAM! Work hard for 6 months and take the rest of the year off! This very high profile business sits on a 150' of prime highway frontage in beautiful Christina Lake B.C. The property offers 2 amazing buildings, lots of space for customer parking, as well as accommodation for your RV or Motorhome while you live and work the season! The Smoochies building was completely and professionally updated seven years ago, as well as the septic system which is capable of handling 2 restaurants! The second building has been nicely modernized as well, and has a great tenant in Lake Life Cannabis Co., now in its fifth year of a five year lease and operates all year round. After a hard days work you can head on down to the lake for a swim, there is a pathway beside the property that leads to public access Ritchie Beach, only a 3 minute walk from your new endeavour! The zoning allows for many uses, including a dwelling unit, a retail store, a medical & dental clinic, and eating & drinking establishments. Seller willing to finance! Call your REALTOR(R) today for all the info on this awesome opportunity! (id:6769)