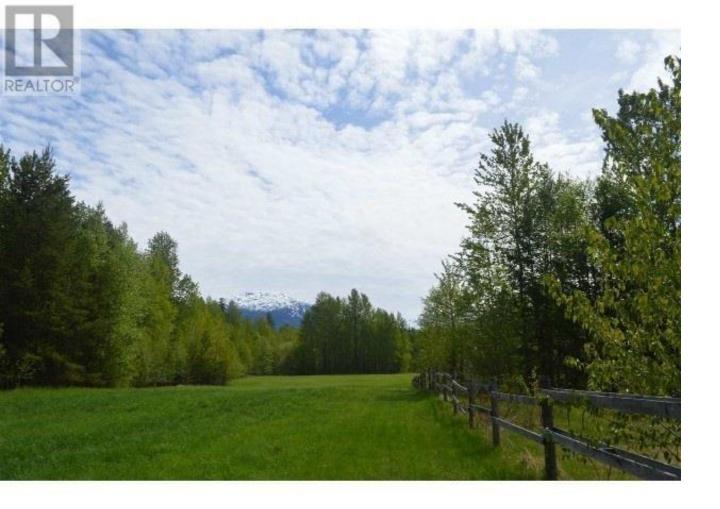

## 19829 16 Highway Terrace British Columbia

\$899,000

3/4 of a mile of riverfront, 138 acre property. You won't find a property as stunning as this one and only 40 minutes from Terrace. Mountains surround this peaceful retreat and the Skeena River, which offers world-class salmon fishing, is only steps away. Off-grid, rustic cabin, solidly built (apprx 1992). Open-concept main living area heated by a wood stove. The lighting source is propane lanterns. Several outbuildings include: a large woodshed, oversized carport (22'x22'), multi-bay barn, greenhouse and fuel shed. Owners are in the process of installing plumbing to the cabin and a septic system on the property. (id:6769)