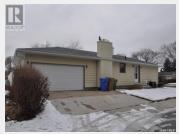

Spacious Corner Cul-De-Sac home in Mount Royal area 1530 sq. ft. 3 bedrooms up, with 2 large bedrooms downstairs in non-regulation suite with kitchen, livingroom, diningroom. Fresh paint, newer laminate flooring in hallway and livingroom, family room with a non functional fireplace needs updating, separate entrance for non reg suite, has upgraded 100amp electric panel, rear private deck with composite decking, natural gas bbg, shed, private back yard, close to schools, bus transportation, grocery shopping, restaurant etc. good location, well taken care of waiting for new ownership, shows very well! (id:6769)