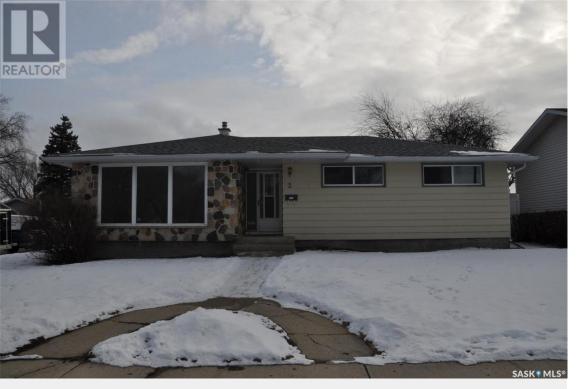

Spacious Corner Cul-De-Sac home in Mount Royal area 1530 sq. ft. 3 bedrooms up, with 2 large bedrooms downstairs in non-regulation suite with kitchen, livingroom, diningroom. Fresh paint, newer laminate flooring in hallway and livingroom, family room with a non functional fireplace needs updating, separate entrance for non reg suite, has upgraded 100amp electric panel, rear private deck with composite decking, natural gas bbg, shed, private back yard, close to schools, bus transportation, grocery shopping, restaurant etc. good location, well taken care of waiting for new ownership, shows very well! (id:6769)