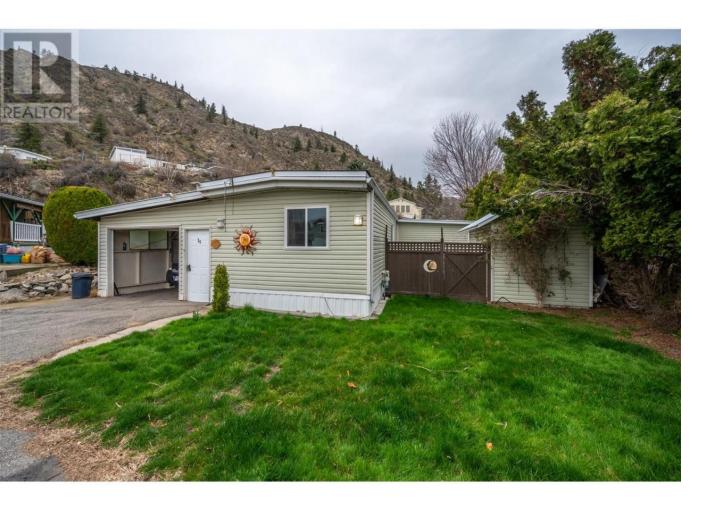

## 6822 Leighton Crescent 20 Oliver British Columbia

\$199,000

CORNER SPOT! This 3 bed, 2 FULL bath mobile is located close to Oliver downtown, parks, shoppings, medical centers, amenities yet a short drive to Penticton, Osoyoos, and the US Border. This mobile offers an OPEN CONCEPT living/dining/kitchen space that has access to the covered deck. MAIN bedroom has a large walk-in closet and a 3 pce PRIVATE ensuite. Completely this home there is an additional living room, 2nd bedroom, 4 pce common bathroom, and a single car GARAGE. Outside there's ample privacy and a large deck to entertain. Tumbleweed MHP has walkways, picnic areas, and fire pits for the residents to use. This is a perfect lock-n-go for snowbirds. 55+ only. 1 small pet on approval. No rentals. By appointment only. Measurements approximate only - buyer to verify if important. (id:6769)