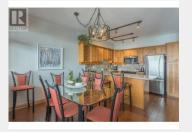

## 7650 Porcupine Road 20 Big White British Columbia

\$850,000

Bedroom
Full bathroom
Bedroom
4pc Ensuite bath
Primary Bedroom
Dining room
Living room
Kitchen

Incredible 180 degree views of the Monashee Mountains from this fantastic residence in Timber Ridge. This 3 bedroom, 2 bathroom unit showcases not only gorgeous views but also a spacious open concept living space. Updates including HWT, flooring, cabinetry appliances and more. Come home from all your Big White adventures and enjoy everything this unit has to offer. Kitchen features granite countertops, wine storage, and SS appliances and there is a cozy dining area for dinner parties and family dinners. Beautiful floor to ceiling stone gas fireplace in the living space creates that cozy feel while enjoying the fabulous views from the wall of windows. Head onto the covered patio to enjoy a soak in the private hot tub while taking in the breathtaking views. Primary bedroom features an ensuite with steam glass shower, heated floors and plenty of storage. Additional bedrooms are great for kids and/or guests! TWO car garage plus extra storage room for all your summer and winter toys. NO rental restrictions. GST paid and not applicable! This one won't last long!! (id:6769)