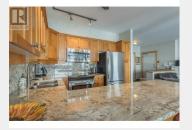

## 7650 Porcupine Road 20 Big White British Columbia

\$850,000

Bedroom
Full bathroom
Bedroom
4pc Ensuite bath
Primary Bedroom
Dining room
Living room
Kitchen

Incredible 180 degree views of the Monashee Mountains from this fantastic residence in Timber Ridge. This 3 bedroom, 2 bathroom unit showcases not only gorgeous views but also a spacious open concept living space. Updates including HWT, flooring, cabinetry appliances and more. Come home from all your Big White adventures and enjoy everything this unit has to offer. Kitchen features granite countertops, wine storage, and SS appliances and there is a cozy dining area for dinner parties and family dinners. Beautiful floor to ceiling stone gas fireplace in the living space creates that cozy feel while enjoying the fabulous views from the wall of windows. Head onto the covered patio to enjoy a soak in the private hot tub while taking in the breathtaking views. Primary bedroom features an ensuite with steam glass shower, heated floors and plenty of storage. Additional bedrooms are great for kids and/or guests! TWO car garage plus extra storage room for all your summer and winter toys. NO rental restrictions. GST paid and not applicable! This one won't last long!! (id:6769)