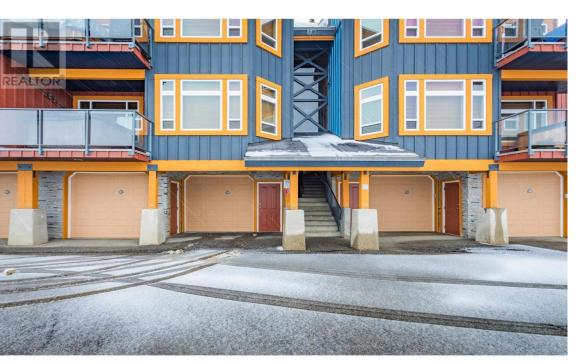

## 7650 Porcupine Road 20 Big White British Columbia

\$850,000

Bedroom
Full bathroom
Bedroom
4pc Ensuite bath
Primary Bedroom
Dining room
Living room
Kitchen

Incredible 180 degree views of the Monashee Mountains from this fantastic residence in Timber Ridge. This 3 bedroom, 2 bathroom unit showcases not only gorgeous views but also a spacious open concept living space. Updates including HWT, flooring, cabinetry appliances and more. Come home from all your Big White adventures and enjoy everything this unit has to offer. Kitchen features granite countertops, wine storage, and SS appliances and there is a cozy dining area for dinner parties and family dinners. Beautiful floor to ceiling stone gas fireplace in the living space creates that cozy feel while enjoying the fabulous views from the wall of windows. Head onto the covered patio to enjoy a soak in the private hot tub while taking in the breathtaking views. Primary bedroom features an ensuite with steam glass shower, heated floors and plenty of storage. Additional bedrooms are great for kids and/or guests! TWO car garage plus extra storage room for all your summer and winter toys. NO rental restrictions. GST paid and not applicable! This one won't last long!! (id:6769)