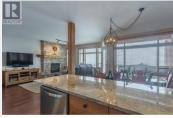

## 7650 Porcupine Road 20 Big White British Columbia

\$850,000

Bedroom
Full bathroom
Bedroom
4pc Ensuite bath
Primary Bedroom
Dining room
Living room
Kitchen

Incredible 180 degree views of the Monashee Mountains from this fantastic residence in Timber Ridge. This 3 bedroom, 2 bathroom unit showcases not only gorgeous views but also a spacious open concept living space. Updates including HWT, flooring, cabinetry appliances and more. Come home from all your Big White adventures and enjoy everything this unit has to offer. Kitchen features granite countertops, wine storage, and SS appliances and there is a cozy dining area for dinner parties and family dinners. Beautiful floor to ceiling stone gas fireplace in the living space creates that cozy feel while enjoying the fabulous views from the wall of windows. Head onto the covered patio to enjoy a soak in the private hot tub while taking in the breathtaking views. Primary bedroom features an ensuite with steam glass shower, heated floors and plenty of storage. Additional bedrooms are great for kids and/or guests! TWO car garage plus extra storage room for all your summer and winter toys. NO rental restrictions. GST paid and not applicable! This one won't last long!! (id:6769)