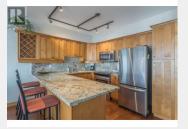

## 7650 Porcupine Road 20 Big White British Columbia

\$850,000

Bedroom
Full bathroom
Bedroom
4pc Ensuite bath
Primary Bedroom
Dining room
Living room
Kitchen

Incredible 180 degree views of the Monashee Mountains from this fantastic residence in Timber Ridge. This 3 bedroom, 2 bathroom unit showcases not only gorgeous views but also a spacious open concept living space. Updates including HWT, flooring, cabinetry appliances and more. Come home from all your Big White adventures and enjoy everything this unit has to offer. Kitchen features granite countertops, wine storage, and SS appliances and there is a cozy dining area for dinner parties and family dinners. Beautiful floor to ceiling stone gas fireplace in the living space creates that cozy feel while enjoying the fabulous views from the wall of windows. Head onto the covered patio to enjoy a soak in the private hot tub while taking in the breathtaking views. Primary bedroom features an ensuite with steam glass shower, heated floors and plenty of storage. Additional bedrooms are great for kids and/or guests! TWO car garage plus extra storage room for all your summer and winter toys. NO rental restrictions. GST paid and not applicable! This one won't last long!! (id:6769)