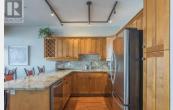

## 7650 Porcupine Road 20 Big White British Columbia

\$850,000

Bedroom
Full bathroom
Bedroom
4pc Ensuite bath
Primary Bedroom
Dining room
Living room
Kitchen

Incredible 180 degree views of the Monashee Mountains from this fantastic residence in Timber Ridge. This 3 bedroom, 2 bathroom unit showcases not only gorgeous views but also a spacious open concept living space. Updates including HWT, flooring, cabinetry appliances and more. Come home from all your Big White adventures and enjoy everything this unit has to offer. Kitchen features granite countertops, wine storage, and SS appliances and there is a cozy dining area for dinner parties and family dinners. Beautiful floor to ceiling stone gas fireplace in the living space creates that cozy feel while enjoying the fabulous views from the wall of windows. Head onto the covered patio to enjoy a soak in the private hot tub while taking in the breathtaking views. Primary bedroom features an ensuite with steam glass shower, heated floors and plenty of storage. Additional bedrooms are great for kids and/or guests! TWO car garage plus extra storage room for all your summer and winter toys. NO rental restrictions. GST paid and not applicable! This one won't last long!! (id:6769)