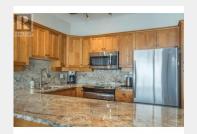

## 7650 Porcupine Road 20 Big White British Columbia

\$850,000

Bedroom
Full bathroom
Bedroom
4pc Ensuite bath
Primary Bedroom
Dining room
Living room
Kitchen

Incredible 180 degree views of the Monashee Mountains from this fantastic residence in Timber Ridge. This 3 bedroom, 2 bathroom unit showcases not only gorgeous views but also a spacious open concept living space. Updates including HWT, flooring, cabinetry appliances and more. Come home from all your Big White adventures and enjoy everything this unit has to offer. Kitchen features granite countertops, wine storage, and SS appliances and there is a cozy dining area for dinner parties and family dinners. Beautiful floor to ceiling stone gas fireplace in the living space creates that cozy feel while enjoying the fabulous views from the wall of windows. Head onto the covered patio to enjoy a soak in the private hot tub while taking in the breathtaking views. Primary bedroom features an ensuite with steam glass shower, heated floors and plenty of storage. Additional bedrooms are great for kids and/or guests! TWO car garage plus extra storage room for all your summer and winter toys. NO rental restrictions. GST paid and not applicable! This one won't last long!! (id:6769)