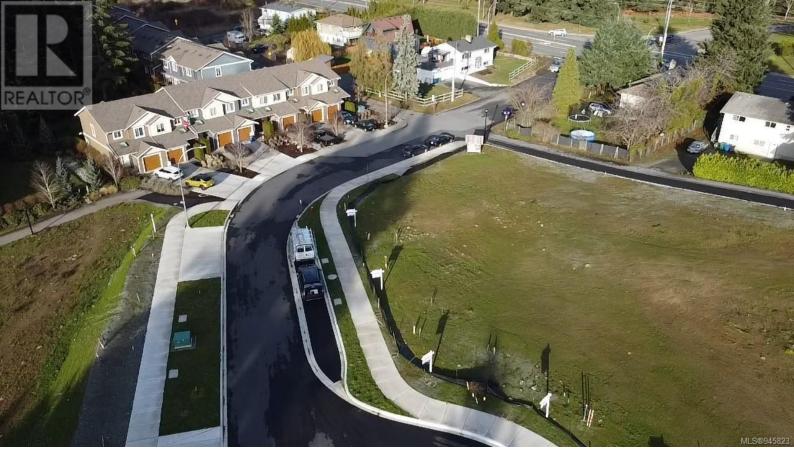

## 20 Leam Road Nanaimo British Columbia

\$399,900

Approximately 6962 sq. ft. lot for sale in the desirable central location of Diver Lake. This lot is situated within the City of Nanaimo limits and offers amenities of paved roadways, curb and gutter, sidewalks, street lighting and underground municipal services. This lot is located close to all shopping, coffee shops, restaurants, city amenities, recreational facilities, bus route and all on a quiet cul-de-sac, in a family oriented neighborhood. Great area with everything you need just minutes away. Lot 4 is a carriage house lot that has back lane access from Leam Road and Whitney Road. Price is plus GST. (id:6769)