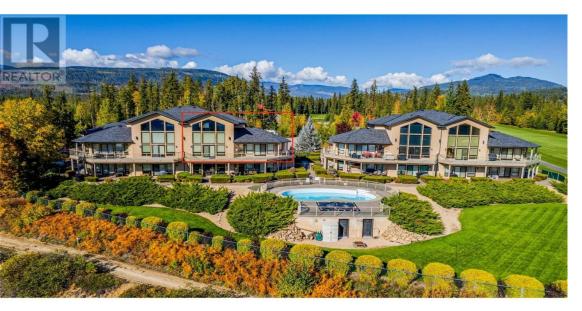

Dining room

Living room

Primary Bedroom

Other

Just relax, enjoy the view, and leave stress behind with this superbly turnkey townhome in a quiet and exclusive strata. Overlooking Mabel Lake and the breathtaking Monashee Mountains, the three-level townhome boasts over 3000 square feet and multiple living areas ideal for entertaining. Inside, a spacious foyer welcomes you and leads into a stunning open-concept space, showcasing the kitchen with its oversized island, walk-in pantry, and massive dining area. Floor to ceiling windows drench the entire space with incredible natural light as well as allow for unobstructed views, and patio doors lead to the partially covered wrap-around deck overlooking the pool and hot tub. Further, a butler's pantry doubles as a laundry room, complete with stainless steel sink, counter space, and second fridge and freezer. Also on the main level, the master bedroom suite offers direct patio access, a walk-in closet, and ensuite with dual dinks, heated flooring, and oversized jacuzzi tub. A second bedroom shares the full hall bathroom with guests. Upstairs, a second living room is ideal for gathering. The third bedroom can also be found on this level. Outside, the fun only continues. Mere walking distance from the renowned Mabel Lake golf course, clubhouse restaurant, shopping, marina, and boat launch, this location is hard to beat. Additionally, ownership includes a large boat slip at Shuswap Rivermouth Marina, as well as other amenities. (id:6769)