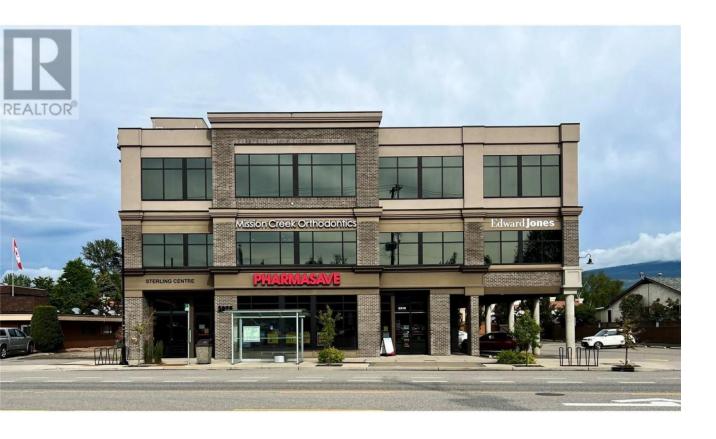

## 3975 Lakeshore Road 203 Kelowna British Columbia

\$3C

Excellent opportunity to lease approx. 1,524 sf in this AAA professional office building on Lakeshore Road, in the heart of Kelowna's Lower Mission. This 2nd floor unit has been built-out with high quality improvements and features both walk-up and elevator access, on-site parking, common area washrooms, large reception area, four bright offices, multiple storage areas, some with plumbing fixtures, staff room with kitchenette and data room. Windows provide ample natural light with amazing Okanagan views. This professional office building is home to a variety of AAA tenants including Discovery Dental, Pharmasave, Mission Creek Orthodontics, and more. Neighbouring tenants/retailers include 7-Eleven, Esso, Lakeshore Animal Clinic and Starbucks. (id:6769)