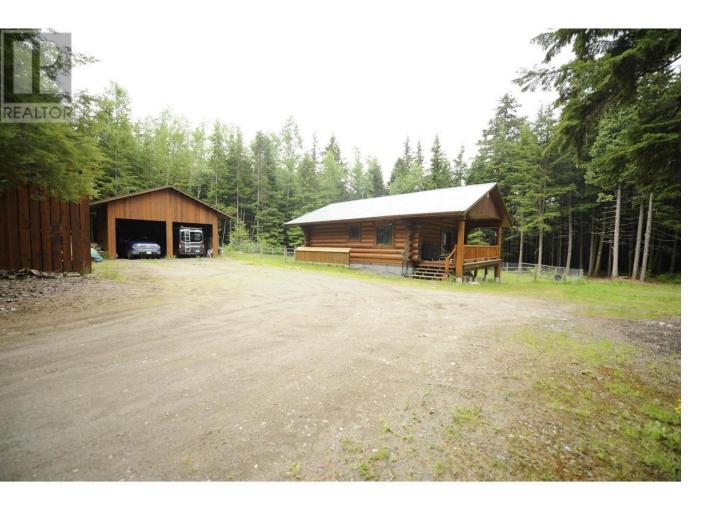

## 2037 SINGLEHURST Road Terrace British Columbia

\$634,900

\* PREC - Personal Real Estate Corporation. Peace and tranquility!! This 2006 built log home is a short 10 minute drive from town, sitting nicely above the Kleanza subdivision on 2.7 acres. It offers mature hemlock forest and a playful creek running through the western side of the lot. The large parking area features a 24x24 ft timber frame building for covered parking and a 20x12 ft wood shed. From the full width covered front porch is the main entrance, offering an open layout through the living room to the eat in kitchen with custom wood cabinets. The main bedroom is tucked away to the side along with the main bathroom with laundry, and a smaller bedroom near the front of the house. The basement features a 2 piece bath, a large storage/workshop area with separate entrance and a giant den with wood stove. (id:6769)