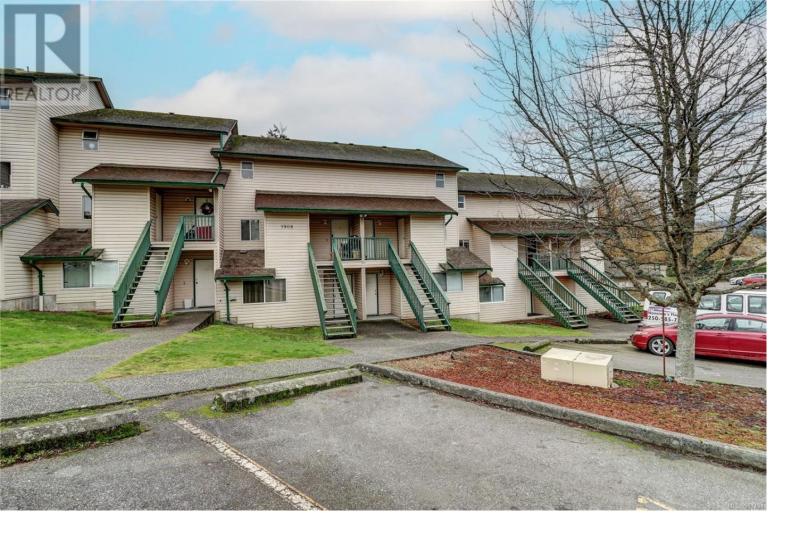

## 1908 Bowen Road 204 Nanaimo British Columbia

\$399,000

This 2 bedrooms one bath upper floor condo in The Willows townhome is a great investment or great home for first time home buyers. As you open the door you are greeted with space. The main floor has an open living room area, kitchen, under-stair storage, and a large balcony with views of Mt. Benson. The upper level of the home opens up to a landing with laundry room, leading into the 2 bedrooms and bathroom. The master bedroom has a walk-in closet, a cheater door to the bathroom, and a bonus balcony. The building complex is centrally located with walking distance to shopping, close to the hospital, VIU, and a transit corridor. This complex is friendly for all ages, welcomes rentals, allows one dog or cat. All data and measurements are approximate and must be verified if fundamental. (id:6769)