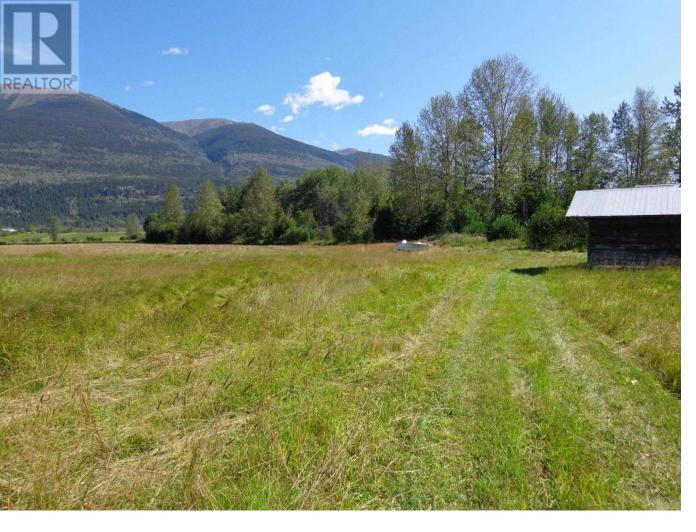

## 2044 MUSEUM Road McBride British Columbia

\$149,000

\* PREC - Personal Real Estate Corporation. Small acreage minutes from McBride. Very pretty 5+ acre parcel with nice open mountain views. Some cleared for pasture /hay and some treed - backs onto a larger acreage. Good community water to the property, power and telephone at the lot line. About 1.5 km from McBride. Rural setting. (id:6769)