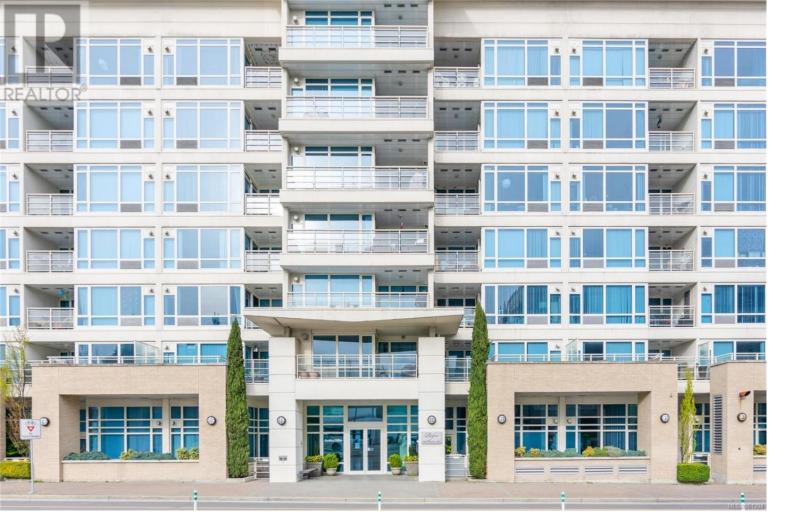

## 38 Front Street 205 Nanaimo British Columbia

Welcome to Downtown living at Pacifica on the waterfront! This stunning 1 bedroom condo features an open concept floor plan with floor to ceiling windows and a large SW facing deck that gets plenty of sunshine. This unit features upscale stainless steel appliances and gorgeous granite counters in the kitchen and bath. Recent updates include new warm and inviting hardwood floors, new paint, new baseboards, and an incredible new living-edge mantle over the fireplace. This unit features a walk-in closet, in-unit laundry, a parking spot and storage locker. This home is in the heart of thriving downtown Nanaimo, walking distance to restaurants, live theatre, shopping, the marina and the Nanaimo Harbour Sea Planes terminal - for 20 minute travel to Vancouver. This home is perfect for professionals, retirees, 2nd home owners and investors. You have to see this one for yourself! Please verify measurements if important. (id:6769)