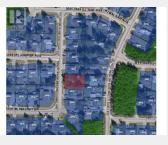

## 2054 WALNUT Drive **Terrace British Columbia**

\$130,000

\* PREC - Personal Real Estate Corporation. Beautiful building lot in one the areas nicest neighbourhoods. This 8850 SQFT lot has a Western exposure to the from and offers nice mountain views. Soils are excellent for construction in this area, and mandatory building scheme ensures that the neighbourhoods values will remain strong going forward. Located just 5 minutes from the Skeena Valley Golf Course, near to transit routes and less than 10 minutes from downtown Terrace, this lot enjoys the tranquility of being on a road that services only the neighbourhood. (id:6769)