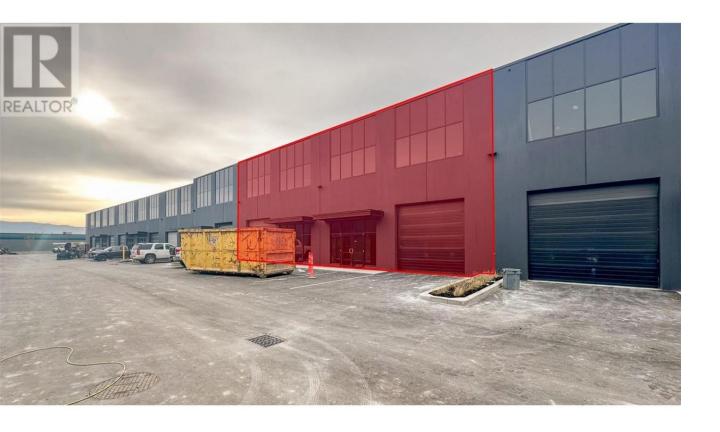

## 2090 Pier Mac Way Kelowna British Columbia

\$16

RENT INCENTIVE - Industrial unit in the Quail Ridge Industrial Centre located in the Airport Business Centre totaling approx. 2,101 SF with approx. 845 SF of mezzanine area. Insulated concrete, tilt-up construction with approx. 24' ceilings, One grade level bay with 12' x 12' overhead door. Parking in front and plenty of onsite visitor parking. Easy access to and from Highway 97N, minutes to Kelowna International Airport, UBCO, Highway 33 and Downton Kelowna. Can be leased with adjoining unit B140 space combined approx. 5,880 SF with 1,680 sf mezzanines. The advertised Basic Rent PSF rate is an incentive for qualified parties, for the first year of the term, on a minimum of a 5-year term. (id:6769)