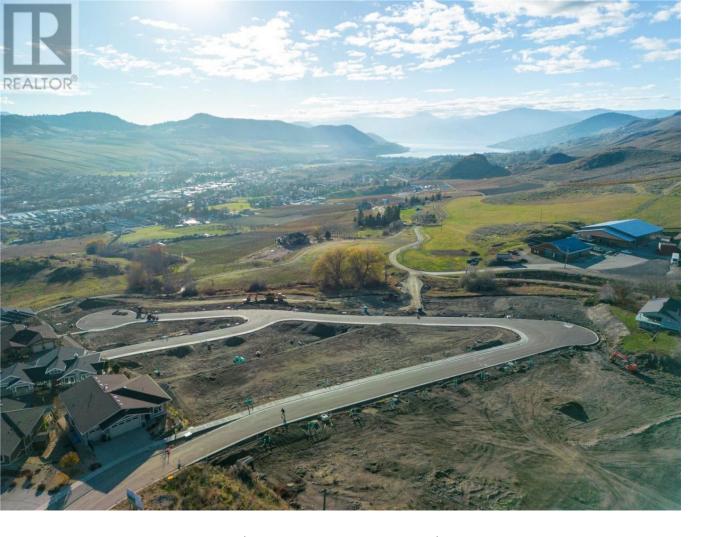

## 3398 Davison Road 21 Vernon British Columbia

\$399,900

Turtle Mountain provides incredible Okanagan Lake and valley views. Live within the amazing nature Vernon has to offer while being only steps away from local amenities and the city's core. Enjoy also the Grey Canal hiking trail and mesmerizing Bella Vista views, world famous beaches, award winning wineries and spectacular golf courses. They are only minutes away! Tassie Creek Estate has been created to help celebrate all that this region has to offer. A stunning 5 acre park with all its beauty compliments the estate's area and outdoor living. Build your dream home the way you want with the builder you desire. Choose a customized layout, and take 20 months to build. The possibilities of this property are endless. (id:6769)