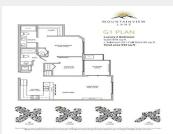

## MOUNTAINVIEW LANE

Chilliwack's best value condos with 113 suites and 19 floor plans. (1 bdrm + Den / 2 bdrm / 2 bath and den plans available). Buy now and move in this Summer 2024. All ages invited to our air conditioned popular G1. Features include, Air Cond, Quartz Counters, 6 quality Appliances, King Size Bdrms, Wide plank laminate flooring, LED lighting, Window Blinds, 9' Ceilings, Glass Deck Solarium Enclosures, Low strata fees, Fitness room, Pool Table, Car wash and Vac, Extra Storage, EV Car Charge available & Much More! Open House Weekends 1:00-5:00 or by private appointment (id:6769)