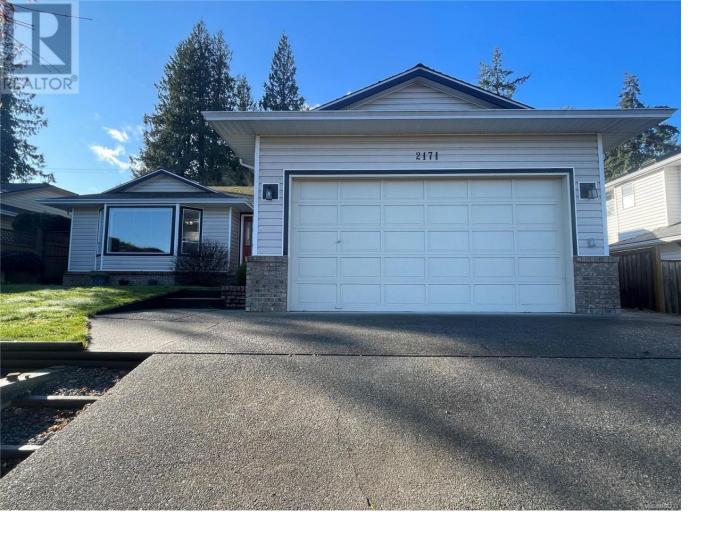

## 2171 Dockside Way Nanaimo British Columbia

\$838,000

Lot size near 10000 sqft! This southern exposure immaculate rancher laid on a sunny slope and easy access to the Parkway, Westwood lake and everything Nanaimo has to offer. Bright quality newer floor, large and skylighted kitchen with gas range and faces to the sunny backyard makes the family life always cozy and enjoyable. A natural gas fireplace in the living room creates a cozy environment and the bay window is a fantastic spot to enjoy your home and peaceful surroundings. The sliding doors from the dining room provide access to the back paved large rubber patio. There are 3 bedrooms and 2 baths including a 3 pc ensuite off the master bedroom. The garage has been converted into a studio unauthorized suite with its own bathroom, kitchen and laundry. All data and measurements are approximate and should be verified if important. (id:6769)