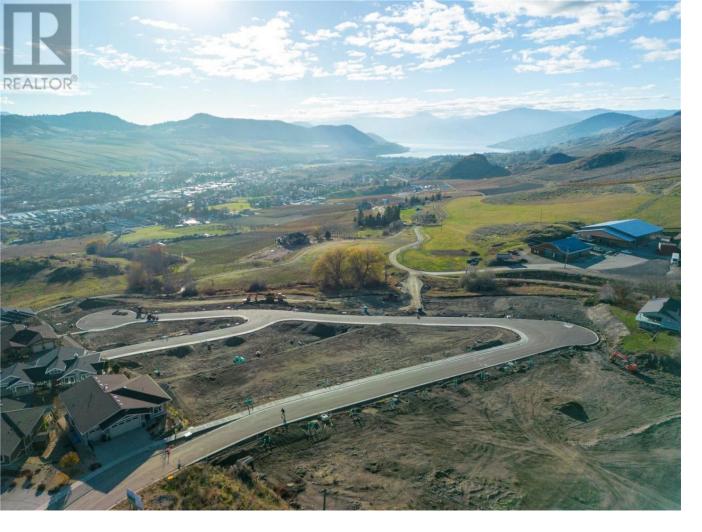

## 3398 Davison Road 22 Vernon British Columbia

\$399,900

Turtle Mountain provides incredible Okanagan Lake and valley views. Live within the amazing nature Vernon has to offer while being only steps away from local amenities and the city's core. Enjoy also the Grey Canal hiking trail and mesmerizing Bella Vista views, world famous beaches, award winning wineries and spectacular golf courses. They are only minutes away! Tassie Creek Estate has been created to help celebrate all that this region has to offer. A stunning 5 acre park with all its beauty compliments the estate's area and outdoor living. Build your dream home the way you want with the builder you desire. Choose a customized layout, and take 20 months to build. The possibilities of this property are endless. (id:6769)