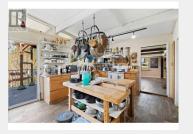

## 2213 Lakeview Drive Blind Bay British Columbia

\$409,000

Storage
Bedroom
Utility room
Laundry room
Family room
1pc Bathroom
Living room
Foyer
3pc Bathroom
Other
Primary Bedroom
Kitchen
Dining room

2213 Lakeview Drive, welcome to affordable living in the Shuswap. On a great street in the middle of Blind Bay this great little 2+ bed and 1 and half bath house has lots to offer for those looking to invest, downsize or start the journey of a first home. Great yard with large deck and fire pit area as well a little shed for hobbies. Close to the beach, golfing, restaurants. This great little home has an open plan living and kitchen with a huge entry way and boot room, downstairs has plenty of storage and open space. Check out 3D tour. Presentation of offers on April 24 at 3:00 PM (id:6769)