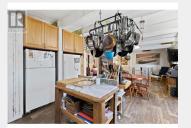

## 2213 Lakeview Drive Blind Bay British Columbia

\$409,000

Storage
Bedroom
Utility room
Laundry room
Family room
1pc Bathroom
Living room
Foyer
3pc Bathroom
Other
Primary Bedroom
Kitchen
Dining room

2213 Lakeview Drive, welcome to affordable living in the Shuswap. On a great street in the middle of Blind Bay this great little 2+ bed and 1 and half bath house has lots to offer for those looking to invest, downsize or start the journey of a first home. Great yard with large deck and fire pit area as well a little shed for hobbies. Close to the beach, golfing, restaurants. This great little home has an open plan living and kitchen with a huge entry way and boot room, downstairs has plenty of storage and open space. Check out 3D tour. Presentation of offers on April 24 at 3:00 PM (id:6769)