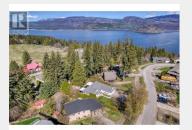

## 2213 Lakeview Drive Blind Bay British Columbia

\$409,000

Storage
Bedroom
Utility room
Laundry room
Family room
1pc Bathroom
Living room
Foyer
3pc Bathroom
Other
Primary Bedroom
Kitchen
Dining room

2213 Lakeview Drive, welcome to affordable living in the Shuswap. On a great street in the middle of Blind Bay this great little 2+ bed and 1 and half bath house has lots to offer for those looking to invest, downsize or start the journey of a first home. Great yard with large deck and fire pit area as well a little shed for hobbies. Close to the beach, golfing, restaurants. This great little home has an open plan living and kitchen with a huge entry way and boot room, downstairs has plenty of storage and open space. Check out 3D tour. Presentation of offers on April 24 at 3:00 PM (id:6769)