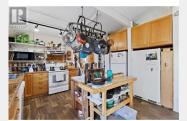

## 2213 Lakeview Drive Blind Bay British Columbia

\$409,000

Storage
Bedroom
Utility room
Laundry room
Family room
1pc Bathroom
Living room
Foyer
3pc Bathroom
Other
Primary Bedroom
Kitchen
Dining room

2213 Lakeview Drive, welcome to affordable living in the Shuswap. On a great street in the middle of Blind Bay this great little 2+ bed and 1 and half bath house has lots to offer for those looking to invest, downsize or start the journey of a first home. Great yard with large deck and fire pit area as well a little shed for hobbies. Close to the beach, golfing, restaurants. This great little home has an open plan living and kitchen with a huge entry way and boot room, downstairs has plenty of storage and open space. Check out 3D tour. Presentation of offers on April 24 at 3:00 PM (id:6769)