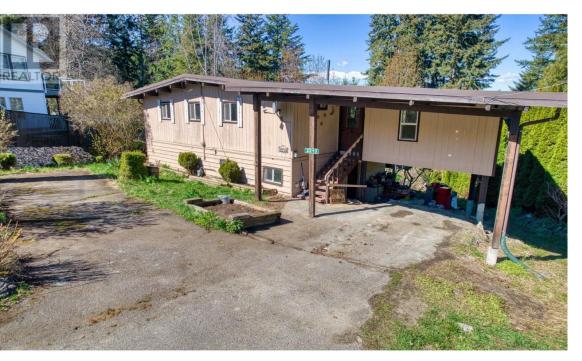

## 2213 Lakeview Drive Blind Bay British Columbia

\$409,000

Storage
Bedroom
Utility room
Laundry room
Family room
1pc Bathroom
Living room
Foyer
3pc Bathroom
Other
Primary Bedroom
Kitchen
Dining room

2213 Lakeview Drive, welcome to affordable living in the Shuswap. On a great street in the middle of Blind Bay this great little 2+ bed and 1 and half bath house has lots to offer for those looking to invest, downsize or start the journey of a first home. Great yard with large deck and fire pit area as well a little shed for hobbies. Close to the beach, golfing, restaurants. This great little home has an open plan living and kitchen with a huge entry way and boot room, downstairs has plenty of storage and open space. Check out 3D tour. Presentation of offers on April 24 at 3:00 PM (id:6769)