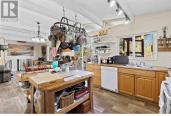

## 2213 Lakeview Drive Blind Bay British Columbia

\$409,000

Storage
Bedroom
Utility room
Laundry room
Family room
1pc Bathroom
Living room
Foyer
3pc Bathroom
Other
Primary Bedroom
Kitchen
Dining room

2213 Lakeview Drive, welcome to affordable living in the Shuswap. On a great street in the middle of Blind Bay this great little 2+ bed and 1 and half bath house has lots to offer for those looking to invest, downsize or start the journey of a first home. Great yard with large deck and fire pit area as well a little shed for hobbies. Close to the beach, golfing, restaurants. This great little home has an open plan living and kitchen with a huge entry way and boot room, downstairs has plenty of storage and open space. Check out 3D tour. Presentation of offers on April 24 at 3:00 PM (id:6769)