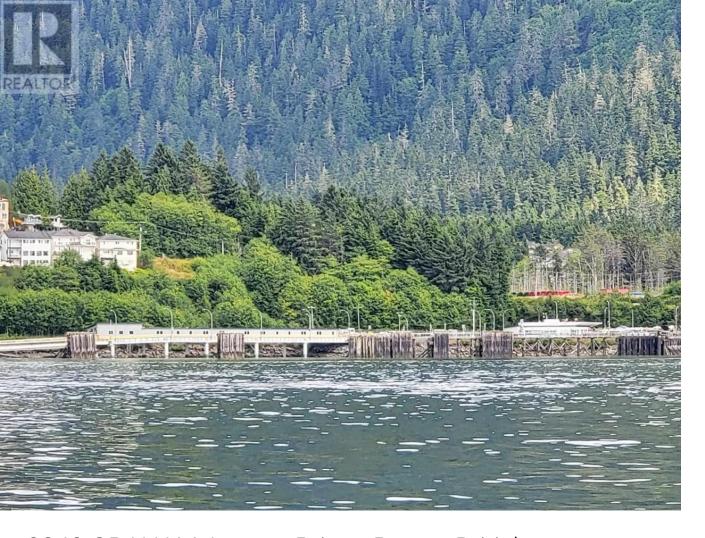

## 2348 GRAHAM Avenue Prince Rupert British Columbia

\$349,000

\* PREC - Personal Real Estate Corporation. This is the best development parcel available in Prince Rupert! Offering breathtaking views of Prince Rupert Harbour. This fully serviced residential lot with a site area of 6,577 square feet. Based upon the RM2 (Multiple Family Residential) zoning designation, this lot can support up to a maximum of 4 dwelling units, with any of the following building descriptions: A single-family residential dwelling with a minimum of one, and a maximum of 3 additional dwelling units (eg: legal suites); A duplex with a maximum of two additional dwelling units; A 3-plex; A 4-plex. Could be purchased with 2356 Graham Ave to give you a total of 0.39 acres. Good Geo-technical report on file. Also on Commercial see MLS# C8057057. (id:6769)