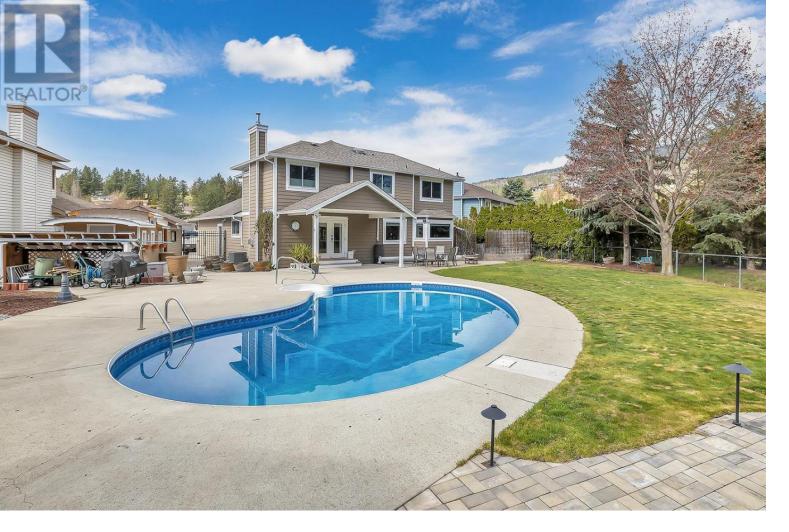

## 2390 Karli Court West Kelowna British Columbia

\$1,399,900

Incredible .27 acre property backing onto parkland and Shannon Lake and located on a quiet cul de sac. 2 storey home with fully finished basement has been completely renovated throughout with over \$300,000 worth of improvements. The lot is incredibly private and boasts a large inground pool, stunning gazebo and plenty of yard space on this pie shaped lot. This is one of the finest homes in the area and located on the BEST lot! Pride of ownership is evident throughout and all major parts of the home have been upgraded including the exterior, kitchens, bathrooms, flooring, fixtures, mechanics ...the list goes on. This is a very special home and is sure to impress! (id:6769)