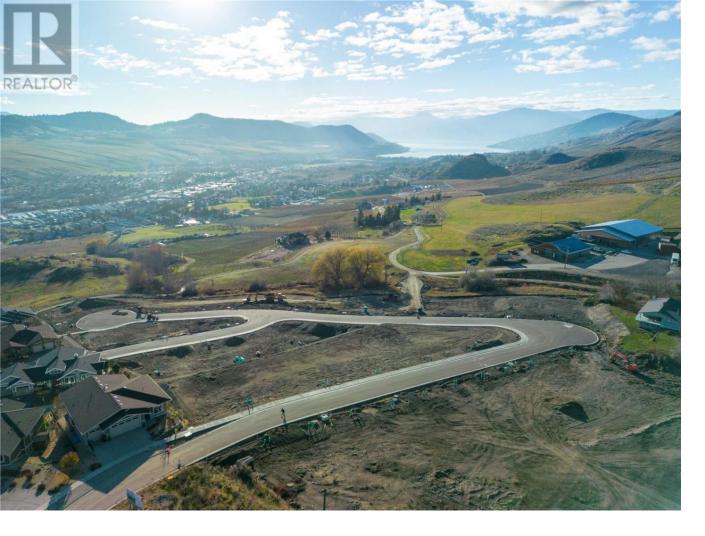

## 3398 Davison Road 24 Vernon British Columbia

\$399,900

Turtle Mountain provides incredible Okanagan Lake and valley views. Live within the amazing nature Vernon has to offer while being only steps away from local amenities and the city's core. Enjoy also the Grey Canal hiking trail and mesmerizing Bella Vista views, world famous beaches, award winning wineries and spectacular golf courses. They are only minutes away! Tassie Creek Estate has been created to help celebrate all that this region has to offer. A stunning 5 acre park with all its beauty compliments the estate's area and outdoor living. Build your dream home the way you want with the builder you desire. Choose a customized layout, and take 20 months to build. The possibilities of this property are endless. (id:6769)