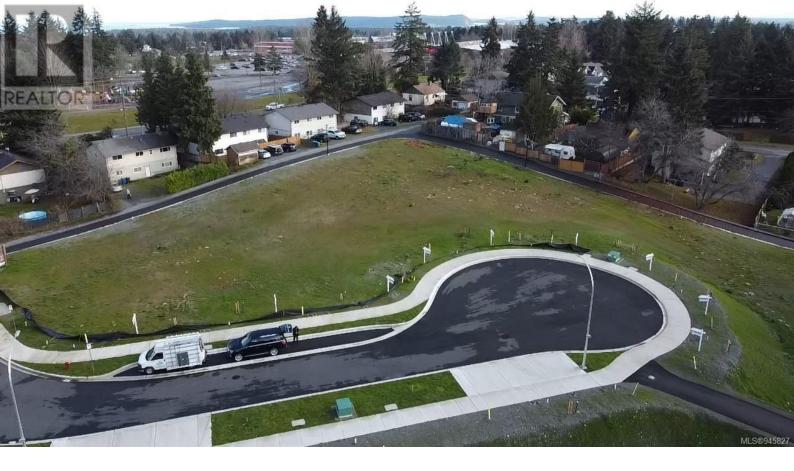

## 24 Leam Road Nanaimo British Columbia

\$399,900

Approximately 6477 sq. ft. lot for sale in the desirable central location of Diver Lake. This lot is situated within the City of Nanaimo limits and offers amenities of paved roadways, curb and gutter, sidewalks, street lighting and underground municipal services. This lot is located close to all shopping, coffee shops, restaurants, city amenities, recreational facilities, bus route and all on a quiet cul-de-sac, in a family oriented neighborhood. Great area with everything you need just minutes away. Lot 5 is a carriage house lot that has back lane access from Leam Road and Whitney Road. Price is plus GST. (id:6769)