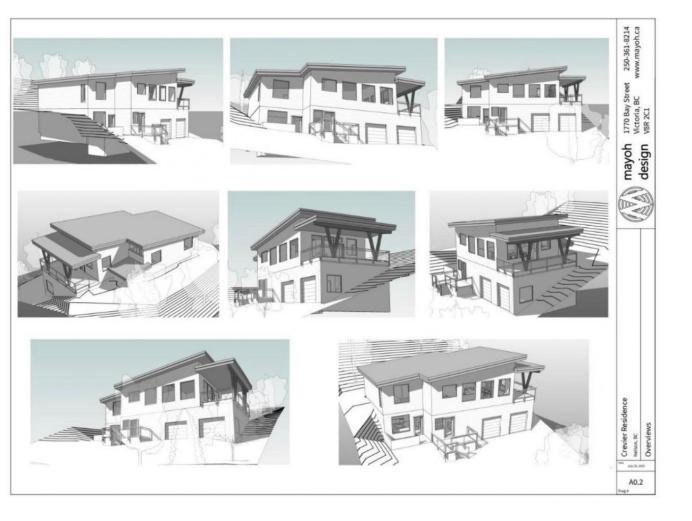

## 2406 PERRIER LANE Nelson British Columbia

This remarkable lot, situated in Morning Mountain Subdivision, offers you the chance to build your dream home in a tranquil, natural setting. Nestled between two beautifully duplexed and strata-developed lots, this parcel provides the perfect canvas for your vision. This lot may be the perfect option for the investor looking to build a side by side duplex, or an up and down duplex. Additionally, the sale includes meticulously crafted plans tailored to a home on this lot, ensuring a smooth and efficient construction process. Location is key, and this property excels in that regard. You'll find yourself just minutes away from the vibrant downtown Nelson, known for its culture, dining, and recreational activities. The Morning Mountain Subdivision is a testament to modern design, with a variety of newer homes showcasing unique architectural styles. Vacant lots within city limits are becoming increasingly rare, making this offering all the more valuable. Don't miss out on the opportunity to make this beautiful piece of Morning Mountain yours. Seize the chance to embrace mountain living while enjoying the convenience of city life. Contact me today to explore this extraordinary property and envision the home or investment property of your dreams. Act swiftly, as opportunities like this are truly one-of-a-kind! (id:6769)