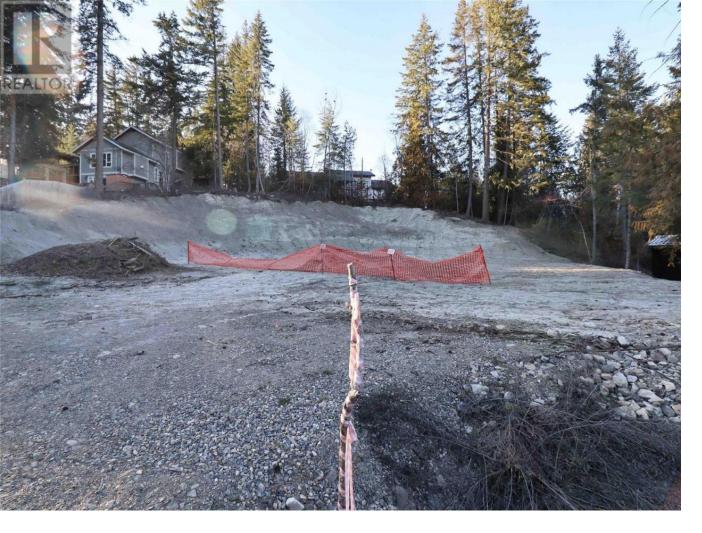

## 2443 Centennial Drive Blind Bay British Columbia

\$249,500

Your Dream Lot at 2443 Centennial Drive, in the heart of Blind Bay! Discover the allure of Shuswap life with this stunning property in tranquil Blind Bay. This ready-to-build lot offers a canvas for your dream home, nestled in a region famed for its natural splendor and endless recreation. Boating Bliss: Enjoy world-class boating on Shuswap Lake, where crystal-clear waters beckon. Tee Off: Swing into action at nearby championship golf courses, surrounded by aweinspiring scenery. Local Flavors: Savor fine dining and visit Celista Estate Winery, one of North America's northernmost vineyards. Year-Round Adventure: Hike White Lake trails, ski Larch Hills, or snowmobile at Crowfoot or Fly Hills. Ready to Build: With water at the lot line and perc'ed septic site, plus available building plans, this parcel is primed and ready to be transformed into you piece of Shuswap paradise. Seize the opportunity to create your sanctuary at 2443 Centennial, where the Shuswap's best awaits. Contact your Realtor(R) for a viewing today, and make our home, your home! (id:6769)