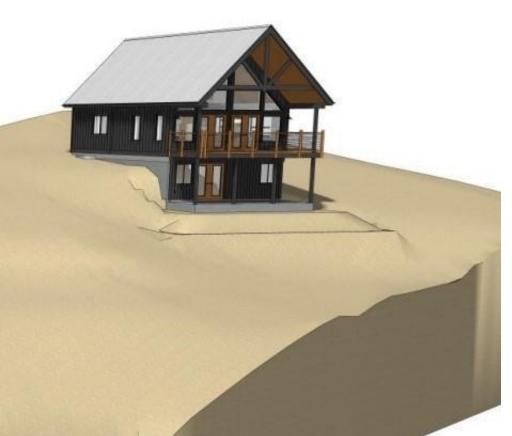

## 248 WAPITI CREEK Road Oliver British Columbia

\$130,000

The LARGEST LOT FOR SALE at 0.437 acre located at Mt. Baldy resort. No monthly strata fee, as it is located on the freehold portion of the mountain with easy access to snowshoe trails and all your skiing delights! No build time requirement; take your time to conjure up your dream home away from home with plenty of room to spare and take in all that nature has to offer. Enjoys loads of privacy with mountain views, established trees, and easy access to the ski hill for all your snowboarding/skiing desires, frisbee golf, mountain biking and hiking. \*Contact listing agent for full information package including topographical survey, custom home floor plans, development permits and more! (id:6769)