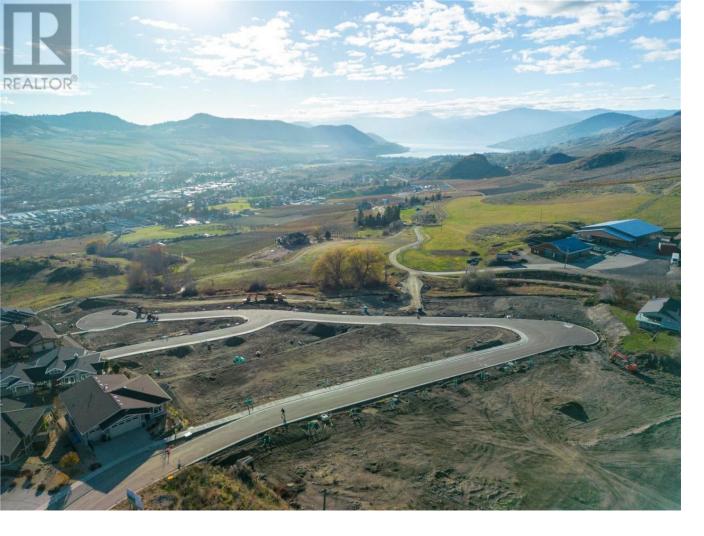

## 3398 Davison Road 25 Vernon British Columbia

\$399,900

Turtle Mountain provides incredible Okanagan Lake and valley views. Live within the amazing nature Vernon has to offer while being only steps away from local amenities and the city's core. Enjoy also the Grey Canal hiking trail and mesmerizing Bella Vista views, world famous beaches, award winning wineries and spectacular golf courses. They are only minutes away! Tassie Creek Estate has been created to help celebrate all that this region has to offer. A stunning 5 acre park with all its beauty compliments the estate's area and outdoor living. Build your dream home the way you want with the builder you desire. Choose a customized layout, and take 20 months to build. The possibilities of this property are endless. (id:6769)