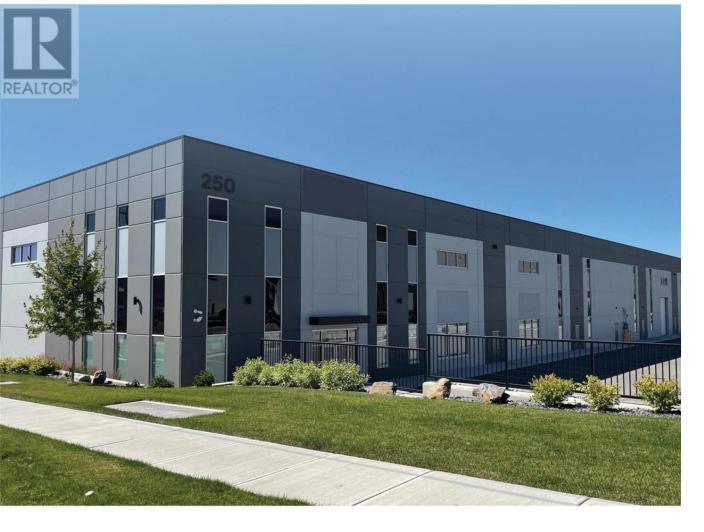

## 250 Beaver Lake Road Kelowna British Columbia

Ş

Opportunity to sub-lease up to 30,710 SF. This property features +/- 28-foot clear ceiling height, 347/600V 3-phase power, a free-standing building designed to accommodate 53' semi-trucks and trailers, LED-lighting with occupancy motion sensors, 9 dock & 4-grade loading doors, Generous staff & visitor parking, HVAC with economizers & ceiling fans. The building is zoned for I2 - general industrial use, with direct access to Highway 97. Demising options are available from 10,000 SF up to 30,710 SF with immediate availability and a sub-lease term up to November 30, 2031. Please contact the listing agents for sub-lease rates. (id:6769)