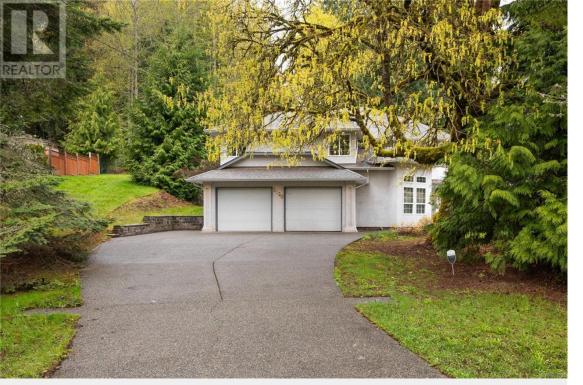

Welcome home. This property offers a perfect blend of modern comfort & private tranquility. Spacious living areas are complemented with gleaming hardwood floors & loads of natural light. The heart of the home is the beautifully renovated kitchen, a chef's delight featuring updated appliances, cabinets & countertops. The home is situated on a sprawling .43-acre lot, offering privacy with established landscaping. The basement offers easy potential for a suite with 3 large dens that could be converted to bedrooms. Great storage options exist throughout the home & the 2 bay garage comes with bonus workshop space. Located just 38 minutes from Victoria, this property offers easy access to BC Ferries & the Airport via the Brentwood Bay Ferry. Outdoor enthusiasts will enjoy the easy access to Shawnigan Lake & the Kinsol Trestle. Enjoy close proximity to groceries, restaurants, & marinas. Book your showing today! All measurements are approximate & should be verified if important. (id:6769)

## 2520 Fawn Road Mill Bay British Columbia

\$1,129,000

Den Entrance Bathroom Den Other Bedroom Bathroom Den Storage Laundry room Bedroom Bedroom Storage Other Bathroom Bathroom Primary Bedroom Exercise room Dining nook