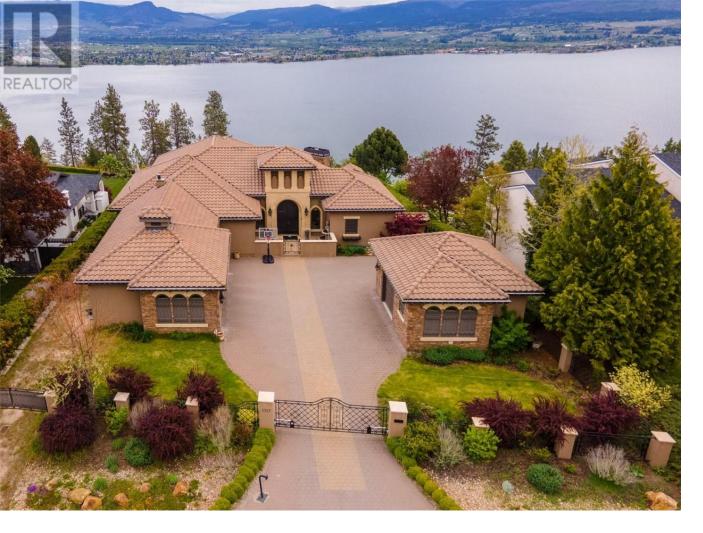

## 2525 Hillsborough Road West Kelowna British Columbia

\$4,988,888

Welcome to the 2525 illsborough Road. This home features 5900 square feet of luxury, quality and comfort nestled on 0.84 acres with 180 degree lakeviews. 4 bed/6bath residence boasts of 14' & 10' ceilings, custom cabinetry, granite, travertine & hardwoods. Gated access, privacy, security, oversized triple car garage plus one single RV parking, level driveway, geothermal heating & cooling, inground 24' X 40' saltwater mosiac pool. Only minutes away from a full-service mini plaza with grocery store and pharmacy and the popular Westside Wine Trail. (id:6769)