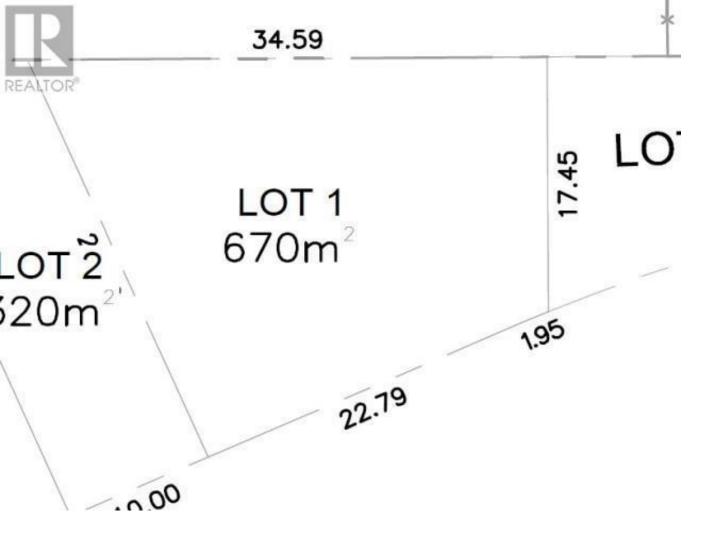

## 2550 PEBBLE CREEK Boulevard Prince George British Columbia

Half a duplex lot. Located in The Banks next to the ball diamonds. (id:6769)