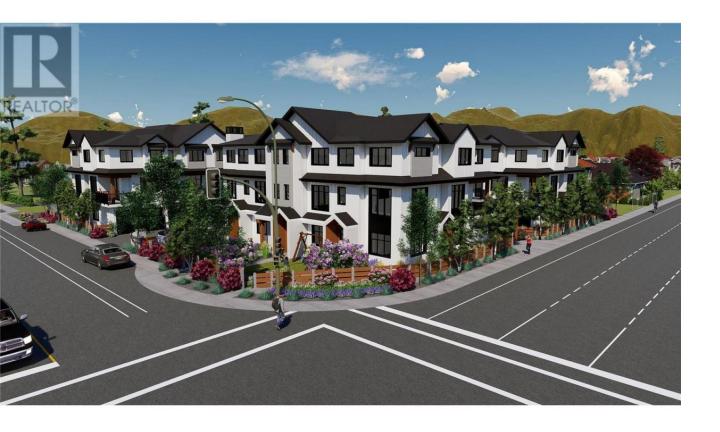

## 2560 Springfield Road Kelowna British Columbia

\$3,488,000

Prime land assembly opportunity on the corner of Springfield and Ziprick, directly across from Mission Creek Regional Park. Whether you're looking for a holding property, cash flow investment, or land to build on-this designated "Core Neighbourhood" parcel offers all the above. The land assembly is 0.651 acres (28,357 SF), & made up of two lots currently zoned RU1 (2560 Springfield Rd) & RU4 (685-675 Ziprick Rd). The Sellers have submitted a rezoning application to MF2 (FAR 1 + 0.15 bonus) & have architectural plans for a 16-unit (approx. 1500 SF each) townhouse development. In the meantime, the landlords are collecting approximately \$11,052/month in rents = 132,624/yr. Gross cap rate = approx. 3.8. There are two bus stops within 80 m and the city has designated both Springfield & Ziprick as "Major Arterial" transportation networks with bike lane & infrastructure improvements on the horizon. Walking distance to Springvalley Elementary & Middle Schools, Costco, Orchard Park Mall, and across the road from 94 ha of trails at Mission Creek Regional Park. Across Ziprick is City owned property set aside for public service utilities & additional green space. Located halfway between UBCO & the future downtown campus (less than 8 km to both), 10 km from YLW (international airport), & 50 minutes to world-class Big White Ski Resort. This is a comprehensive & rare offering, sure to catch the attention of any savvy investor. What are you waiting for!? (id:6769)