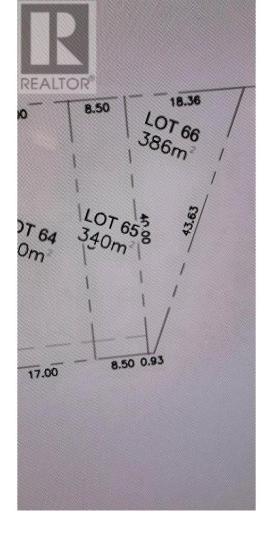

## 2567 PEBBLE CREEK Boulevard Prince George British Columbia

\$140,000

Truly one of the nicest subdivisions in Prince George. Close to Edgewood Elementry School and the Nechako River. The central location makes it close to all amenities. (id:6769)