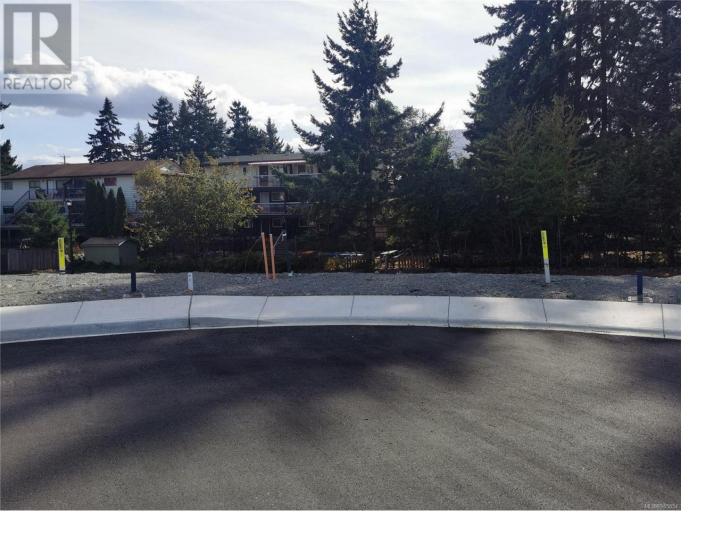

## 27 Leam Road Nanaimo British Columbia

\$399,900

Approximately 5280 sq. ft. lot for sale in the desirable Diver Lake area. This lot is situated within the City of Nanaimo limits and offers amenities of paved roadways, curb and gutter, sidewalks, street lighting and underground municipal services. This lot is located close to all shopping, coffee shops, restaurants, city amenities, recreational facilities, bus route and all on a quiet cul-de-sac, in a family oriented neighborhood. Great area with everything you need just minutes away. Lot 8 has front access to lot with back/rear walking lane. Price is plus GST. (id:6769)