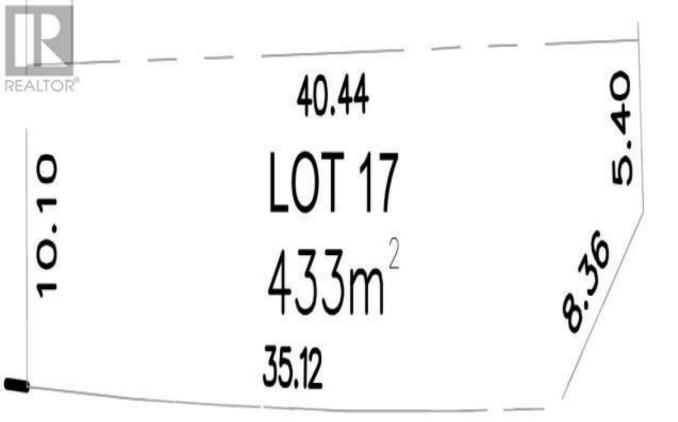

## 2703 MAGNOLIA Crescent Prince George British Columbia

Truly one of the nicest subdivisions in Prince George. Close to Edgewood Elementry School and the Nechako River. The central location makes it close to all amenities. (id:6769)