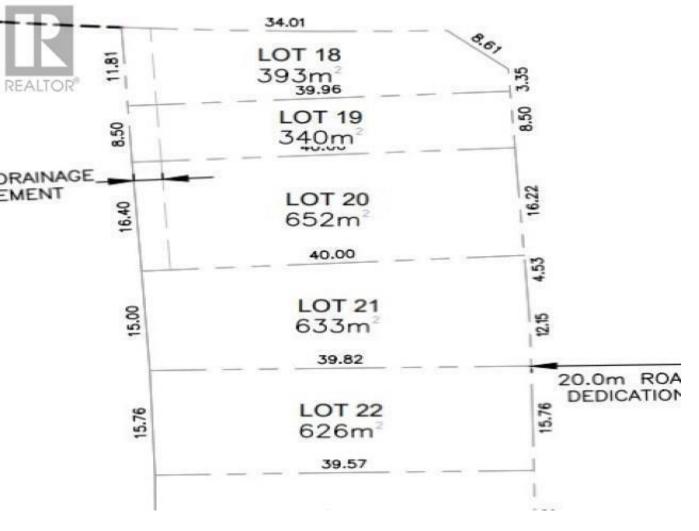

## 2716 EDGEWATER Crescent Prince George British Columbia

\$140,000

Truly one of the nicest subdivisions in Prince George. Close to Edgewood Elementry School and the Nechako River. The central location makes it close to all amenities. (id:6769)