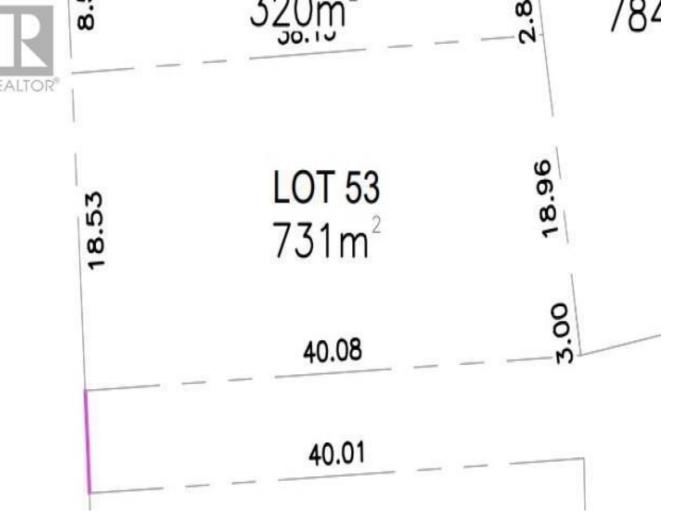

## 2723 EDGEWATER Crescent Prince George British Columbia

\$215000

Truly one of the nicest subdivisions in Prince George. Close to Edgewood Elementry School and the Nechako River. The central location makes it close to all amenities. (id:6769)