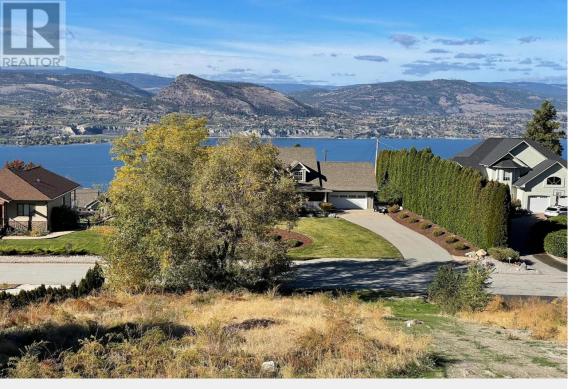

## 2770 WINIFRED Road Naramata British Columbia

\$399,000

×

uy now and start planning your future home in South Okanagan. This .49 acre lake view parcel lends itself to a variety of building styles. Incredible views of the lake and directly across from Giants Head Mountain in the distance. Backing onto the Kettle Valley Rail Trail and close to the village of Naramata. Only a 10 min drive to Penticton for all of your amenities and shopping needs. Power, water, gas and phone services at the lot line. Become part of the neighborhood and start living the dream of the Okanagan lifestyle filled with wineries, golf courses, hiking trails, water sports, and (id:6769)