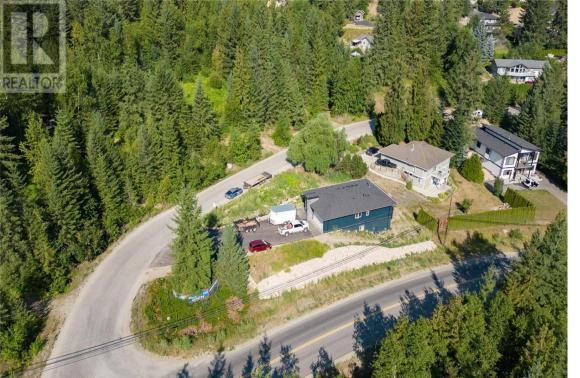

Custom rancher w/full walk out basement located just 2 mins from the shoreline of the beautiful Shuswap Lake. Offering just shy of 3000sqft, 5 beds & 3 Baths. The tone is set w/ the massive wall of stacked stone which leads you down a corridor to your covered entryway. The main floor features wide plank flooring, a floor to ceiling stacked stone feature wall boasting a linear gas f/p, a chefs kitchen offering a Black SS appliance package w/gas range & built in bar fridge in the kitchen island, stone counters, tile backsplash, large custom pantry w/built ins, master suite fit for royalty, offers a separate tile soaker tub & seamless glass shower & walk in closet, a large covered patio over looking your private backyard has NatGas hookup. The basement can be configured a few different ways & are awaiting the buyers input for finishing touches! This property offers loads of room for the toys, hook ups for an RV. New home offers 2-5-10 warranty & +GST (id:6769)

## 2819 Mountview Drive Blind Bay British Columbia

\$1,069,900

3pc Bathroom
Living room
Kitchen
Bedroom
Bedroom
Primary Bedroom
3pc Bathroom
4pc Bathroom
Great room
Other
Dining room
Bedroom
Kitchen

Foyer Bedroom