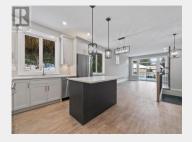

Custom rancher w/full walk out basement located just 2 mins from the shoreline of the beautiful Shuswap Lake. Offering just shy of 3000sqft, 5 beds & 3 Baths. The tone is set w/ the massive wall of stacked stone which leads you down a corridor to your covered entryway. The main floor features wide plank flooring, a floor to ceiling stacked stone feature wall boasting a linear gas f/p, a chefs kitchen offering a Black SS appliance package w/gas range & built in bar fridge in the kitchen island, stone counters, tile backsplash, large custom pantry w/built ins, master suite fit for royalty, offers a separate tile soaker tub & seamless glass shower & walk in closet, a large covered patio over looking your private backyard has NatGas hookup. The basement can be configured a few different ways & are awaiting the buyers input for finishing touches! This property offers loads of room for the toys, hook ups for an RV. New home offers 2-5-10 warranty & +GST (id:6769)