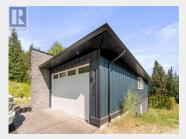

Custom rancher w/full walk out basement located just 2 mins from the shoreline of the beautiful Shuswap Lake. Offering just shy of 3000sqft, 5 beds & 3 Baths. The tone is set w/ the massive wall of stacked stone which leads you down a corridor to your covered entryway. The main floor features wide plank flooring, a floor to ceiling stacked stone feature wall boasting a linear gas f/p, a chefs kitchen offering a Black SS appliance package w/gas range & built in bar fridge in the kitchen island, stone counters, tile backsplash, large custom pantry w/built ins, master suite fit for royalty, offers a separate tile soaker tub & seamless glass shower & walk in closet, a large covered patio over looking your private backyard has NatGas hookup. The basement can be configured a few different ways & are awaiting the buyers input for finishing touches! This property offers loads of room for the toys, hook ups for an RV. New home offers 2-5-10 warranty & +GST (id:6769)