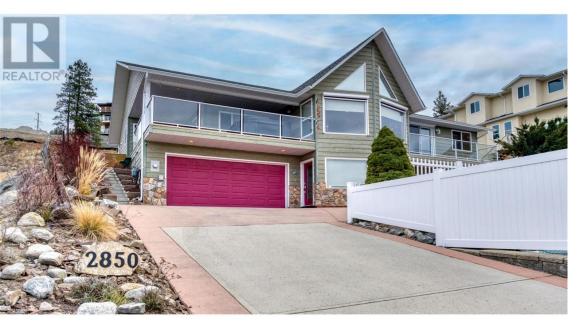

## 2850 Evergreen Drive Penticton British Columbia

\$999,000

Primary Bedroom
Living room
Laundry room
Kitchen
Family room
Dining room
Bedroom
Bedroom
4pc Ensuite bath
3pc Bathroom
Utility room
Storage
Recreation room
Mud room
3pc Bathroom

Welcome to 2850 Evergreen Drive! This well maintained 3375 sq ft family home comes with fantastic curb appeal! Located in Penticton's sought after Wiltse area this home is a well thought out family home with plenty of space. Located on 0.207 of an acre! When you first walk in you will notice all the space and storage. You have access to the garage from the mud room perfect for the rush of family members. On the basement level you will find a large rec room with summer kitchen. There is a potential of a suite, but the Buyer will have to do their research with the City of Penticton. The upper floor features 3 bedrooms each with a spacious layout and the primary comes with a walk-in closet and 4-piece ensuite. Enjoy the open kitchen great room plan plus formal dining & living room make this home an entertainer's dream! Walk out from the kitchen area onto your private patio complete with a hot tub, this addition was approved by an engineer. Don't forget about the beautiful backyard with composite decking and Koi Pond, this is the owner's pride and joy. This home has a double car garage and ample open parking for your boat or guests. This home is a must see, contact the listing Realtor today. All measurements approximate. (id:6769)