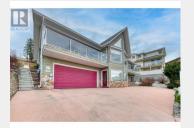

## 2850 Evergreen Drive Penticton British Columbia

\$999,000

Primary Bedroom
Living room
Laundry room
Kitchen
Family room
Dining room
Bedroom
Bedroom
4pc Ensuite bath
3pc Bathroom
Utility room
Storage
Recreation room
Mud room
3pc Bathroom

Welcome to 2850 Evergreen Drive! This well maintained 3375 sq ft family home comes with fantastic curb appeal! Located in Penticton's sought after Wiltse area this home is a well thought out family home with plenty of space. Located on 0.207 of an acre! When you first walk in you will notice all the space and storage. You have access to the garage from the mud room perfect for the rush of family members. On the basement level you will find a large rec room with summer kitchen. There is a potential of a suite, but the Buyer will have to do their research with the City of Penticton. The upper floor features 3 bedrooms each with a spacious layout and the primary comes with a walk-in closet and 4-piece ensuite. Enjoy the open kitchen great room plan plus formal dining & living room make this home an entertainer's dream! Walk out from the kitchen area onto your private patio complete with a hot tub, this addition was approved by an engineer. Don't forget about the beautiful backyard with composite decking and Koi Pond, this is the owner's pride and joy. This home has a double car garage and ample open parking for your boat or guests. This home is a must see, contact the listing Realtor today. All measurements approximate. (id:6769)