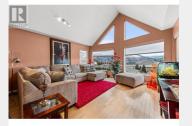

Welcome to 2850 Evergreen Drive! This well maintained 3375 sq ft family home comes with fantastic curb appeal! Located in Penticton's sought after Wiltse area this home is a well thought out family home with plenty of space. Located on 0.207 of an acre! When you first walk in you will notice all the space and storage. You have access to the garage from the mud room perfect for the rush of family members. On the basement level you will find a large rec room with summer kitchen. There is a potential of a suite, but the Buyer will have to do their research with the City of Penticton. The upper floor features 3 bedrooms each with a spacious layout and the primary comes with a walk-in closet and 4-piece ensuite. Enjoy the open kitchen great room plan plus formal dining & living room make this home an entertainer's dream! Walk out from the kitchen area onto your private patio complete with a hot tub, this addition was approved by an engineer. Don't forget about the beautiful backyard with composite decking and Koi Pond, this is the owner's pride and joy. This home has a double car garage and ample open parking for your boat or guests. This home is a must see, contact the listing Realtor today. All measurements approximate. (id:6769)