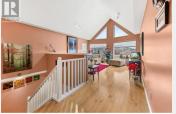

Welcome to 2850 Evergreen Drive! This well maintained 3375 sq ft family home comes with fantastic curb appeal! Located in Penticton's sought after Wiltse area this home is a well thought out family home with plenty of space. Located on 0.207 of an acre! When you first walk in you will notice all the space and storage. You have access to the garage from the mud room perfect for the rush of family members. On the basement level you will find a large rec room with summer kitchen. There is a potential of a suite, but the Buyer will have to do their research with the City of Penticton. The upper floor features 3 bedrooms each with a spacious layout and the primary comes with a walk-in closet and 4-piece ensuite. Enjoy the open kitchen great room plan plus formal dining & living room make this home an entertainer's dream! Walk out from the kitchen area onto your private patio complete with a hot tub, this addition was approved by an engineer. Don't forget about the beautiful backyard with composite decking and Koi Pond, this is the owner's pride and joy. This home has a double car garage and ample open parking for your boat or guests. This home is a must see, contact the listing Realtor today. All measurements approximate. (id:6769)