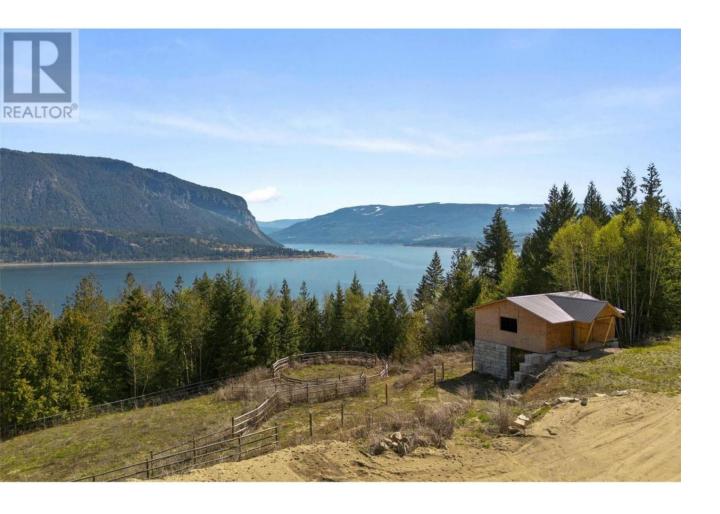

## 292 Kault Hill Road Salmon Arm British Columbia

\$389,000

INCREDIBLE VIEW WITH 9.37 ACRES OVERLOOKING THE SHUSWAP! This property is so private, yet only 15min from town. Sloping land & treed, but several spots with a cleared area just waiting for your vision. Outbuilding 32'x24' barn with 760ft of Storage Space. Fenced pasture and pen are in place & perfect for a hobby farm. Power supply conduit available to property line but not energized. Drilled well. Water & Power on site, but septic needs to be installed. No building scheme with round pen and fenced pasture 2x There is another outbuilding with 3 storage /stalls for small critters. Take in all the stunning views this property has to offer with plenty of parking, and room for a shop, this is the perfect site to build your dream home. Rent to own may be an option. (id:6769)