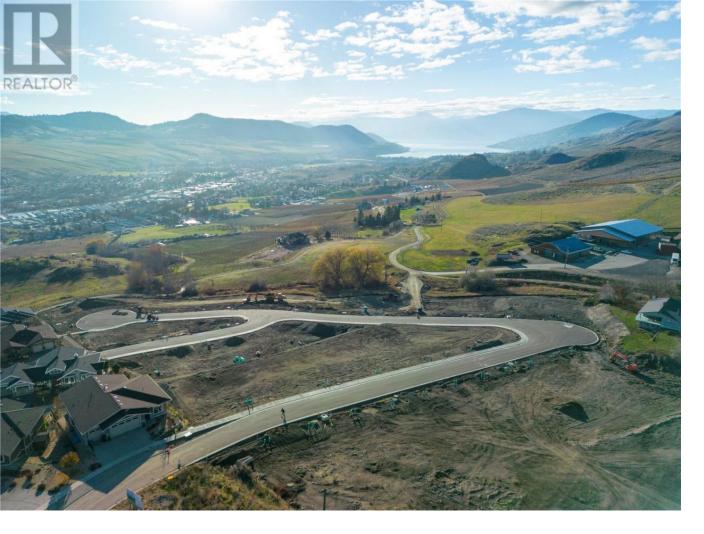

## 3398 Davison Road 3 Vernon British Columbia

\$399,900

Turtle Mountain provides incredible Okanagan Lake and valley views. Live within the amazing nature Vernon has to offer while being only steps away from local amenities and the city's core. Enjoy also the Grey Canal hiking trail and mesmerizing Bella Vista views, world famous beaches, award winning wineries and spectacular golf courses. They are only minutes away! Tassie Creek Estate has been created to help celebrate all that this region has to offer. A stunning 5 acre park with all its beauty compliments the estate's area and outdoor living. Build your dream home the way you want with the builder you desire. Choose a customized layout, and take 20 months to build. The possibilities of this property are endless. (id:6769)