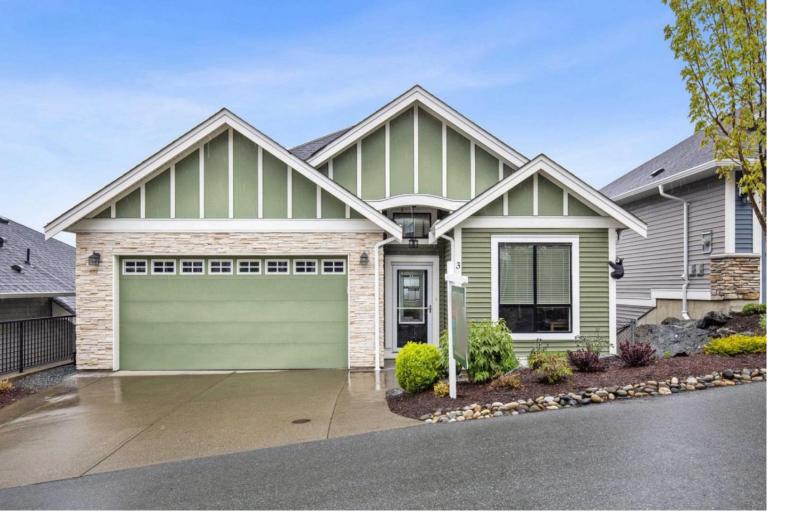

## 47045 SYLVAN Drive 3 Chilliwack British Columbia

\$1,045,000

Immaculate VIEW RANCHER W/ FULL BSMT in the prestigious gated community of Benchley Creek with PRIMARY ON MAIN! Beautiful FRASER VALLEY& mountain VIEWS from your living room! This 3 bdrm PLUS office home awaits! Main floor features a SPACIOUS ACCESSABLE OPEN CONCEPT layout w/ vaulted ceilings, Central air/Hotwater on demand (NEW), gas fireplace, glass solarium main deck (New), custom walk in closet (primary), main floor laundry room with custom cabinets. Downstairs you will find a oversized family room (room to suite) 2 more bedrooms, 4piece bath, BONUS Extra large unfinished storage room (possible theatre room??) Walk out basement w/deck fully fenced with side access and VIEWS! Bareland strata \$175 -You own your Lot! Pets welcome No Size restrictions!! (id:6769)