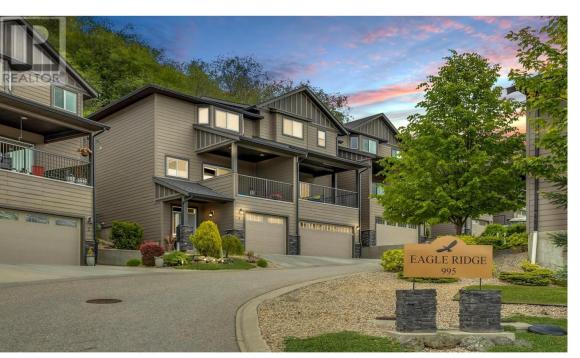

## 995 Mt. Ida Drive 3 **Vernon British Columbia**

\$500,000

Bedroom 4pc Ensuite bath Primary Bedroom 4pc Ensuite bath Utility room Storage 2pc Bathroom Living room Kitchen Dining room

Welcome to Middleton Mountain, where stunning views of Vernon and beyond are right at your doorstep! Step inside this 2 bedroom, 2.5bath, 3 story, end unit townhome to find your own private oasis. With an open floor plan there is plenty of room to host guests or for roommates, family or friends. The main floor boasts kitchen with stainless appliances, plenty of cabinet and counter space, full dining room area and overlooks the living room with corner gas fireplace! Walk out to your large covered deck to take in the views or go outside the back door to BBQ. Upstairs you'll find two large bedrooms - each with their own private ensuite! The primary bedroom is made for king size furniture (plus private seating area) and includes a walk in closet and bay windows. Downstairs you'll find your attached single car garage plus parking pad, half bath, laundry, and large storage room/home office/den for all the work and toys! Eagle Ridge is located close to hiking trails, schools, public transit, the Vernon Golf and Country Club, and a short drive to Kal Lake, the beach and all amenities. Welcome Home! (id:6769)