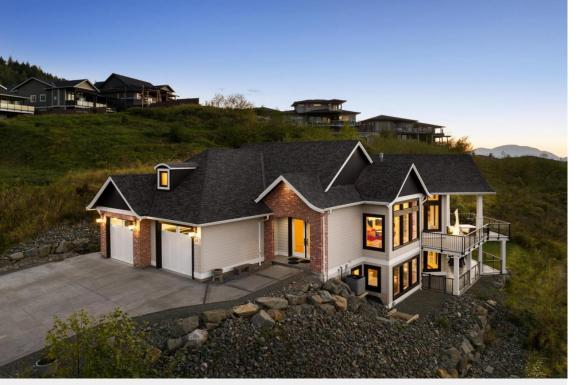

## 8295 NIXON Road 30 Chilliwack British Columbia

\$1,595,000

This 2020 custom-built and recently re-imagined designer home, overlooking the Camden at the Falls golf course, Chilliwack Valley, and Mount Cheam, is simply perfect! Boasting over 4,000 sq. ft., 3 bedrooms, and 4 bathrooms with elegant finishes, its wide plank engineered hardwood flooring features a timeless style. The open concept living space boasts a magnificent state-of-the-art kitchen complete with Thermador 48" gas range with double oven and a handy pantry that has a butler's access from the garage for all your groceries. This vibrant executive golf community nestled in Chilliwack is an ideal location for golf enthusiasts, families, and empty nesters alike. Siding onto a greenbelt provides privacy while oversized windows take advantage of the beautiful vistas and ambient light. (id:6769)