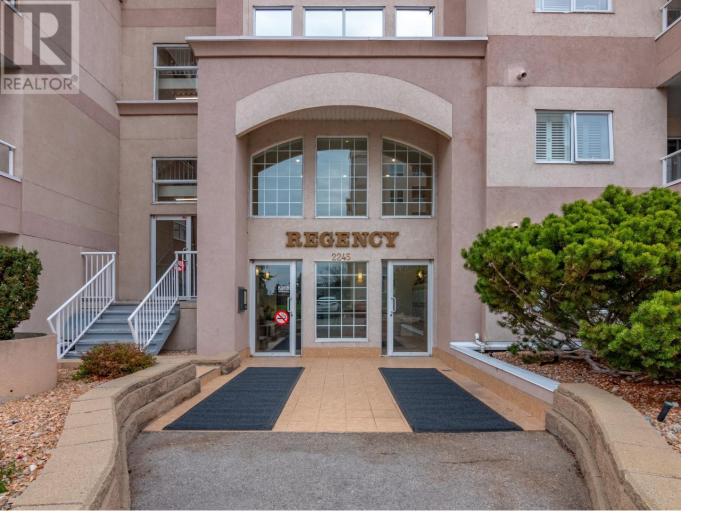

## 2245 ATKINSON Street 301 Penticton British Columbia

Welcome to this beautifully updated, bright and sunny, North West corner unit at Cherry Lane Towers! At 1201 sqft this corner plan in the Regency has a large open living and dining room with a feature gas fireplace, laminate and tile flooring throughout with no carpet, a large 2nd bedrm that can double as a den, and a spacious primary bedrm with its own deck, walk in closet, and ensuite bathrm. There have been lots of upgrades and renovations including new Ellis Creek cabinetry in the kitchen and bathrooms, custom storage in the laundry room, a walk in shower to replace the tub in the ensuite for accessibility, stainless steel appliances and more! Enjoy living in a quiet steel and concrete condo with secure underground parking and storage, an excellent strata and contingency, huge common rec room, and great social aspects. The location across the street from Cherry Lane Mall adds a level of convenience and independence even to those who don't drive. This one is a must see! (id:6769)