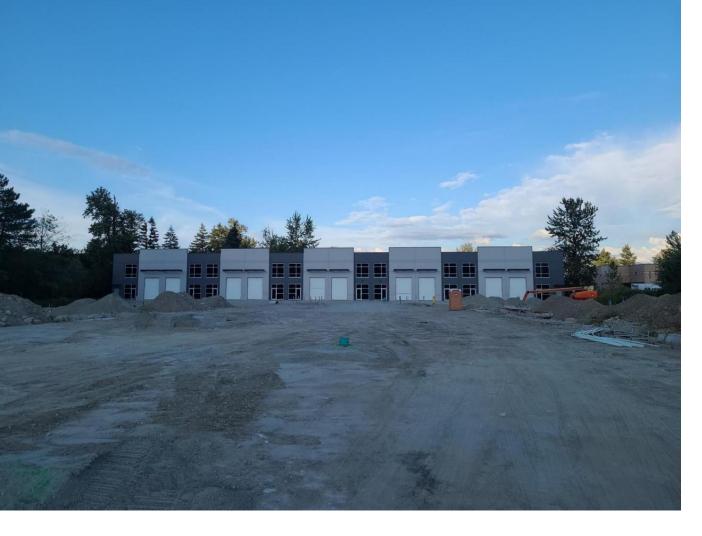

## 7990 LICKMAN Road 301 Chilliwack British Columbia

\$15

For Lease, brand new 2319sq.ft industrial warehouse unit in a prime Chilliwack location, just off Lickman Road. Direct access to Highway 1 through the Lickman Road interchange. The building features 800 Amps and 600 Volt 3 phase power and each unit includes a bathroom, 1 bay door, 25ft clear height ceiling, and forced air heating. Additional units available ranging from 1962sq.ft. to 20,802sq.ft. Please contact for more information. (id:6769)