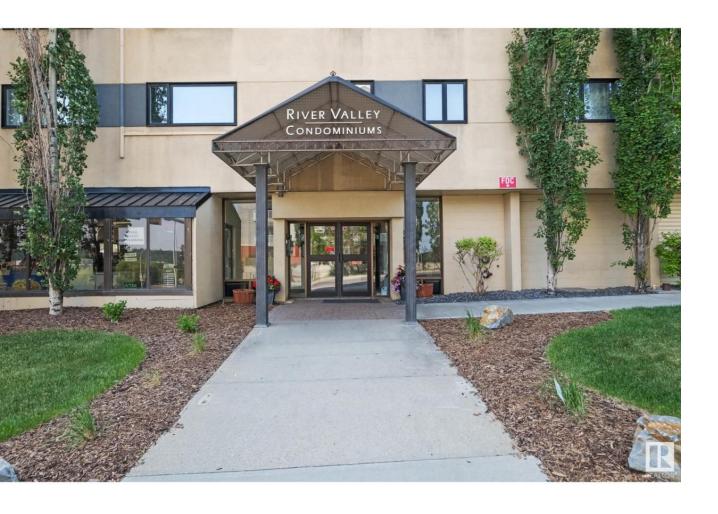

## Edmonton Alberta

\$109,900

INVESTORS DREAM, ALREADY IN THE RENTAL POOL. Downtown, concrete high rise.. Bright and open concept living space combining the kitchen, dinette area and sitting room. One bedroom, an updated bathroom & storage closet complete the unit. Features include timeless white kitchen cabinets and appliances, updated finishes including laminate floors, linoleum and neutral paint, & laundry just outside your door. All this plus an excellent location offering the best of both downtown and the river valley... great access to parks, golfing and the river valley itself and it's expansive trail network, plus all the amenities & lifestyle perks that downtown living has to offer, including dining, cafes, bars, entertainment, shopping, & so much more. Great transit options too including easy access to The University of Alberta, Grant MacEwan & NAIT. Both scramble & street parking available, a handy convenience store off the main lobby & ALL utilities included in your condo fees! (id:6769)